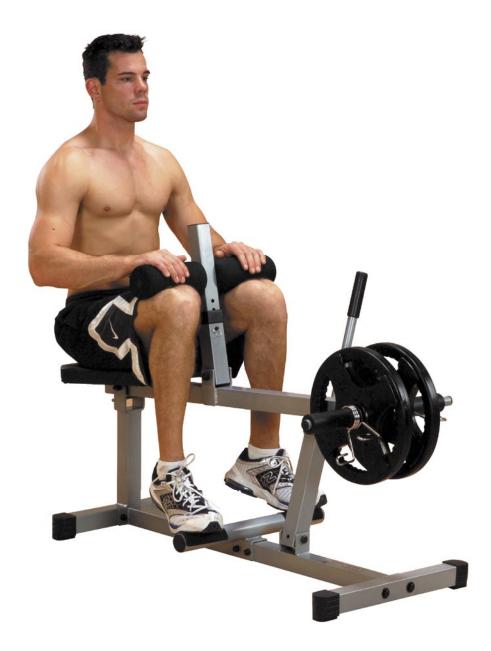

## PSC43X Powerline Seated Calf Machine

This Seated Calf Raise Machine delivers more strength, more power and more performance than any other machine in its class. Features a 3:1 ratio, specially designed foot brace and smooth, friction-free movement.

## **Special Features**

- · 10-year Powerline warranty
- Operates on a 3:1 weight ratio for developing powerful calves
- Angled foot platform with no-slip surface for full range of motion
- · Adjustable for all size users