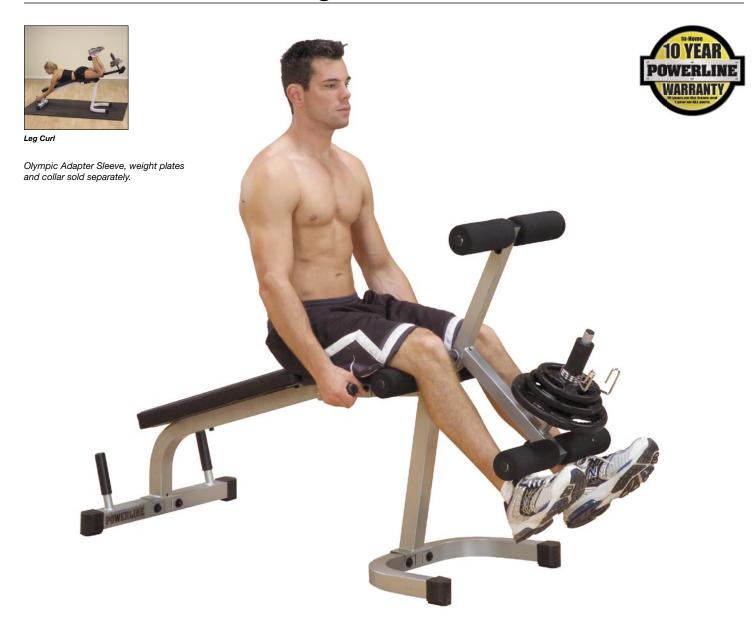

#### Powerline Leg Extension/Curl Machine

Training the lower body is crucial for balance, speed and coordination and the best exercises for developing the quadriceps and leg biceps are, without a doubt, the leg extension and leg curl. The machine is designed to allow the user to perform both of these exercise in their traditional upright and prone positions.

### Special Features

- · 10-year Powerline warranty
- Hold down grips on both back and thigh pads for support and stability
- Pads are extra-thick and double stitched for comfort and support
- · Electrostatically applied powder coat finish
- · Wide base eliminates rocking for a solid leg workout