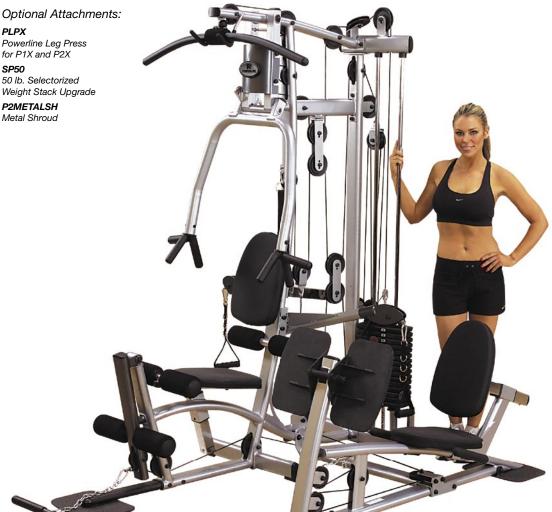

## P2X P2X Powerline Home Gym

Powerline by Body-Solid is renowned for innovating compact, quality home gyms that combine form and function with versatility and value, and they've done it again. The P2 Home Gym adds functional pulleys to a traditional home gym platform, allowing users to perform a variety of exercises that recruit stabilizer muscles to exercise movements, such as pec flys and converging press.

The Powerline P2 is the best of both worlds, combining functional and traditional exercises in a versatile design that gives you the free range of motion to get a total body workout in a compact space.

# Special Features

- · 10-year Powerline warranty
- · Fixed pulleys allow users to perform a variety of exercises that recruit stabilizer muscles to exercise movements such as pec flys and converging presses
- · Fixed pulleys swivel to adjust for a variety of different exercises with smooth, consistent resistance
- · Press arm allows users to perform chest press, incline press, shoulder press and mid row exercises
- · Two-way adjustable back pad and adjustable seat pad ensure a proper starting position for all users