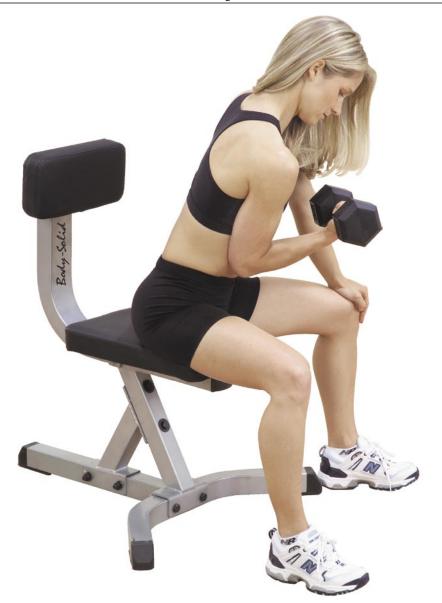

## GST20 2"x3" Utility Stool

The WST20 is designed to align your body to perfect seated posture and reduce stress on your back without restricting movement. Both seat pads are mounted to the heavy duty 2"x2" and 2"x3" mainframe, which is constructed from 12-gauge high-tensile strength steel for maximum strength and features an extra-wide base that ensures lateral stability. When it comes to padding, you can't beat Body-Solid's extra thick, double stitched DuraFirm™ upholstery. It's tear resistant and guaranteed to provide a lifetime of comfort and support without ever bottoming out. Whether it is in a home or commercial setting, the GST20 is the best seat in the house!