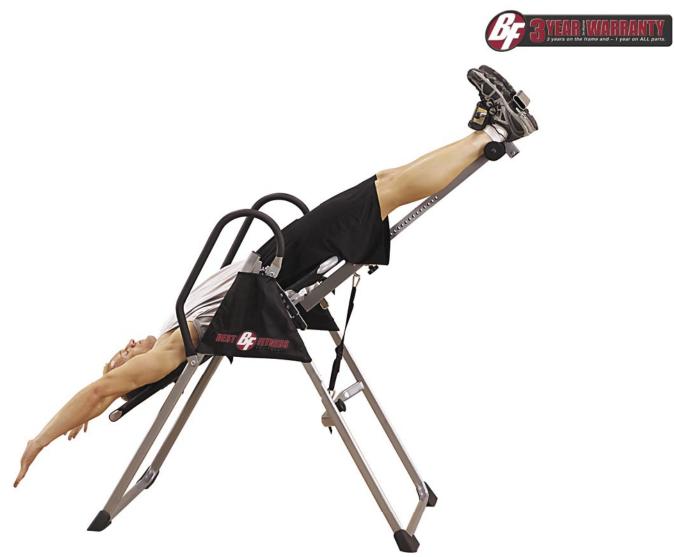

## BFINVER10 Best Fitness Inversion Table

The Best Fitness BFINVER10 Inversion Table is designed to relieve stress, reduce back pain, increase flexibility and improve your posture by suspending your body's weight in a comfort-able, controllable motion.

A strong, stable base supports a comfortably padded nylon backboard. It features a spring-loaded safety strap to ensure stability during inversion. A graduated scale on the extension bar allows simple, fast adjustments to accommodate any size user. For additional comfort, adjustable ankle cuffs provide a custom fit that cannot be achieved with foam rollers common to many inversion tables. Best of all, you can simply pull two pins on the BFINVER10 to collapse and fold it away into any closet. *Dimensions:* 61"H x 51"L x 29"W

## Special Features

- · 3-year Best Fitness in-home warranty
- Padded nylon backboard designed for comfort and breathability
- Spring-loaded safety strap that controls stability and allows you to glide quickly and safely from the upright position to full inversion
- · Adjustable ankle cuffs that offer a comfortable, customizable fit for each individual user
- Simple, 2-pin collapse-and-fold design that allows for fast storage in any closet