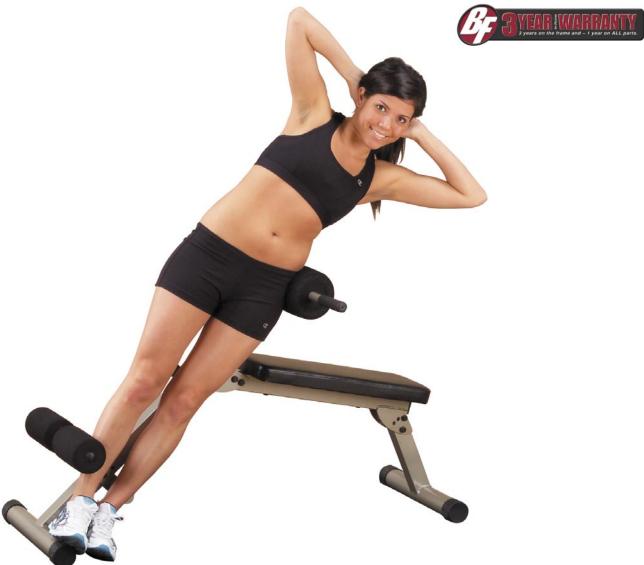

### Best Fitness Ab Board and Back Hyperextension

The back hyperextension works comfortably from a standing position, providing a low-impact back workout, while the ab crunches will help you build abdominal muscles that are crucial to maintaining lumbar spine strength. The stronger these muscles are, the more support and stability they can provide.

The Best Fitness Ab Board and Back Hyperextension allows you to vary the starting position of your workouts between 15, 20 and 25 degrees. The simple pull of a pin enables you control the angle of the bench to increase or decrease the intensity of each session.

### Special Features

- · 3-year Best Fitness in-home warranty
- 3 starting positions to vary your workout intensity by 28, 33 and 36 degrees
- 6-position hyperextension support and 3-position lower leg support provide a wide range of variability to your workouts
- 6" and 4" high-density foam roller pads plus rubber-gripped positioning handles ensure a comfortable, secure workout
- · Minimal assembly required